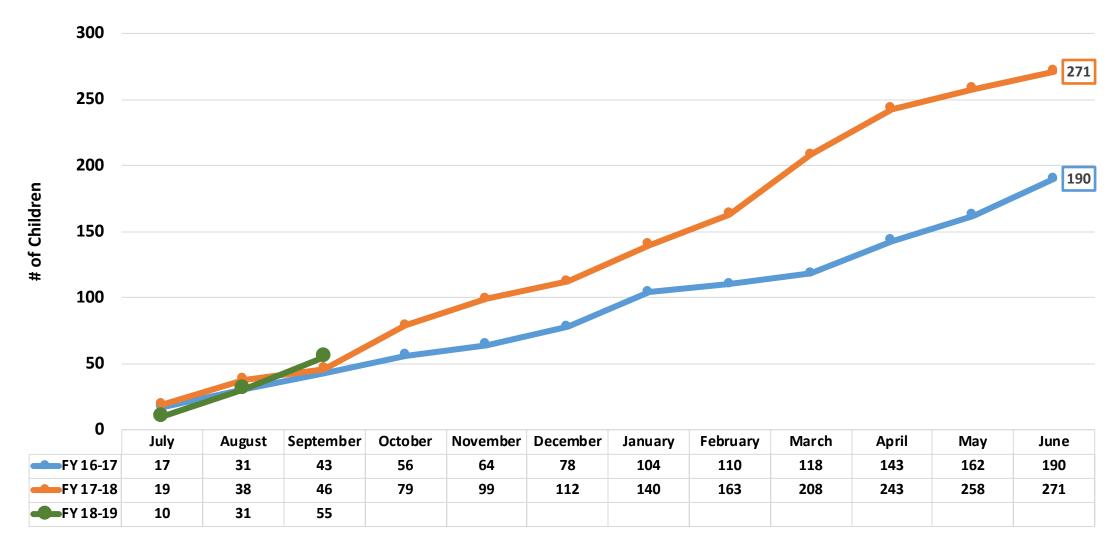

# Broward Removals - Children Placed into Out-of-Home Monthly Cumulative YTD

**Data Source: DCF Child Welfare Dashboard** 

# Broward Removals – Monthly Mean of Children Placed into Out-of-Home for Fiscal Year July 2014 through October 2018

**Data Source: DCF Child Welfare Dashboard** 