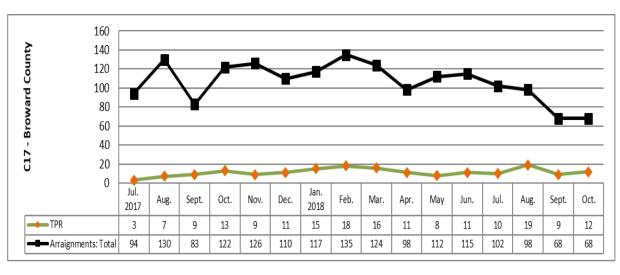

### OAG Permanency Data July 1, 2017- October 31, 2018

# Median Days from Termination of Rights Petition to Entry of Final Order Children with TPR Final Orders