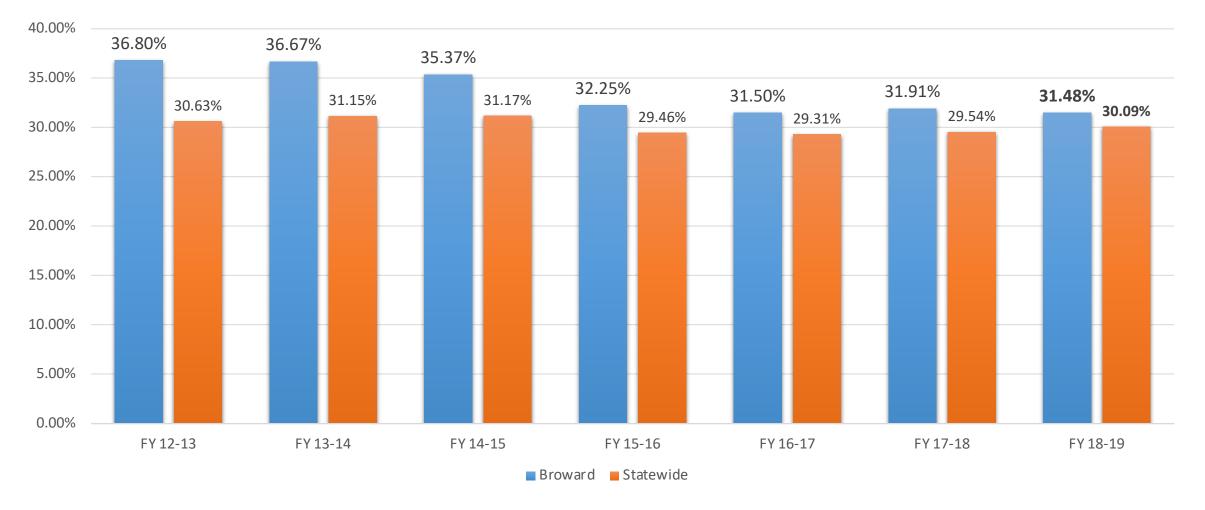

#### Broward Children Served Monthly Foster Care vs Statewide

Data source: FSFN Children Active by Primary Worker/DCF Child Welfare Dashboard