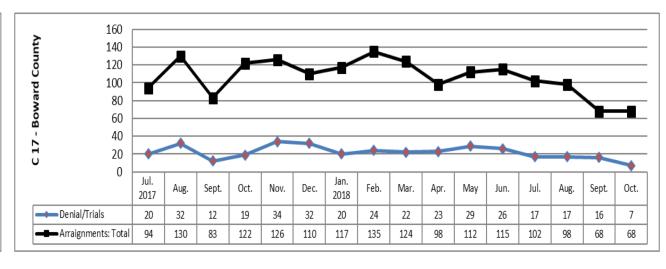

d into Out-of-Home for Fiscal Year July 2014 through October 2018

**Data Source: DCF Child Welfare Dashboard** 





## Decision Support Team (DST) Reviews on Active Investigations Based on Tier 1 & 2 through October 2018



Decision Support Team (DST) Reviews on Active Investigations
Based on Optional Selected Cases through October 2018





# # of Children Initially Placed in Licensed Care Data Source: FSFN Report # 1182





# **BSO Initial Emergency Removal Episodes (out-of-home care)**# of Children Initially Placed in Relative or Non-Relative Care Data Source: FSFN Report # 1182





## BSO Initial Emergency One-Parent Shelters (children) – Cumulative YTD Data Source: ChildNet daily shelter emails





# Judicial Timelines



### Arraignment Project July 1, 2017- October 31, 2018











### OAG Permanency Data July 1, 2017- October 31, 2018







# Percentage of Children with Reunification Goal Extended Past 15 months and no TPR Activity

## (FY2018 - 2019) Percentage of Children with Reunification Goal over 15 months compared to all OHC





# Median Days from Termination of Rights Petition to Entry of Final Order Children with TPR Final Orders







### Days from Shelter to Disposition Children with Disposition July 1, 2017 to October 31, 2018







\*Sept / Oct - numbers are combined to reflect the total at the end of October; September's data was not accurate as there were fixes being made to FSFN during that month



# Out-of-Home Care ChildNet

#### Broward Children Served Out-of-Home - Mean for Fiscal Year July 2012 thru October 2018

Data source: FSFN C