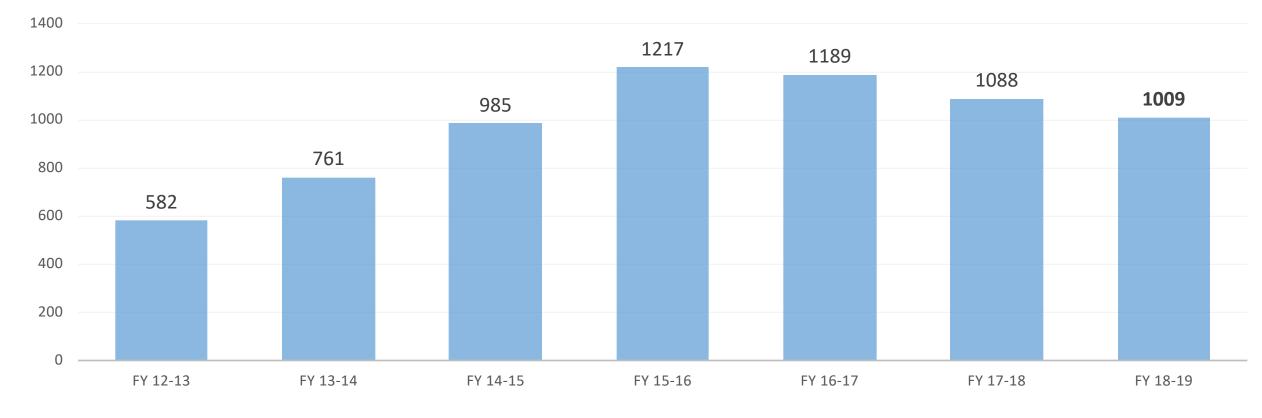

### BSO Reports Received (Initial and Additional) – Cumulative YTD Data Source: FSFN Report - Child Investigations Received by Intake Type