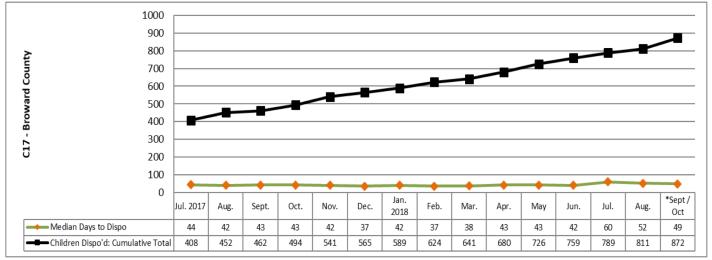

### Days from Shelter to Disposition Children with Disposition July 1, 2017 to October 31, 2018

\*Sept / Oct - numbers are combined to reflect the total at the end of October; September's data was not accurate as there were fixes being made to FSFN during that month