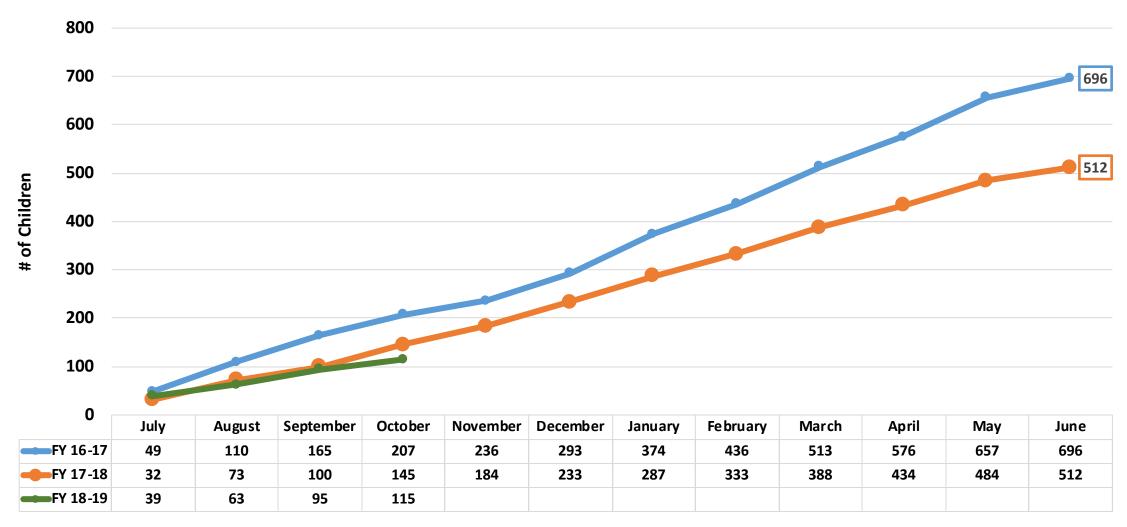

# Broward Children Served Residential Group Care Mean for Fiscal Year July 2012 thru October 2018

Data source: FSFN Children Active by Primary Worker