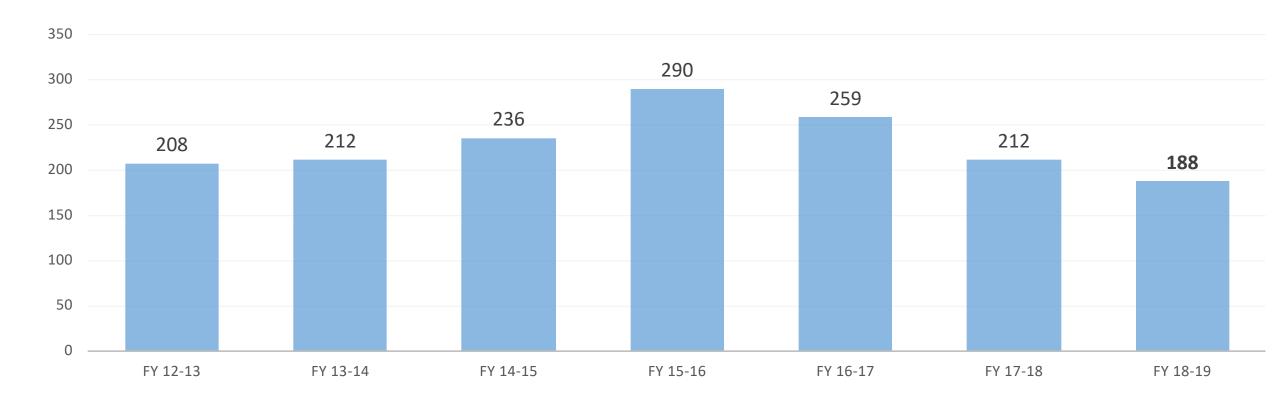

# Broward Removals - Children Placed into Out-of-Home Monthly Cumulative YTD

**Data Source: DCF Child Welfare Dashboard** 