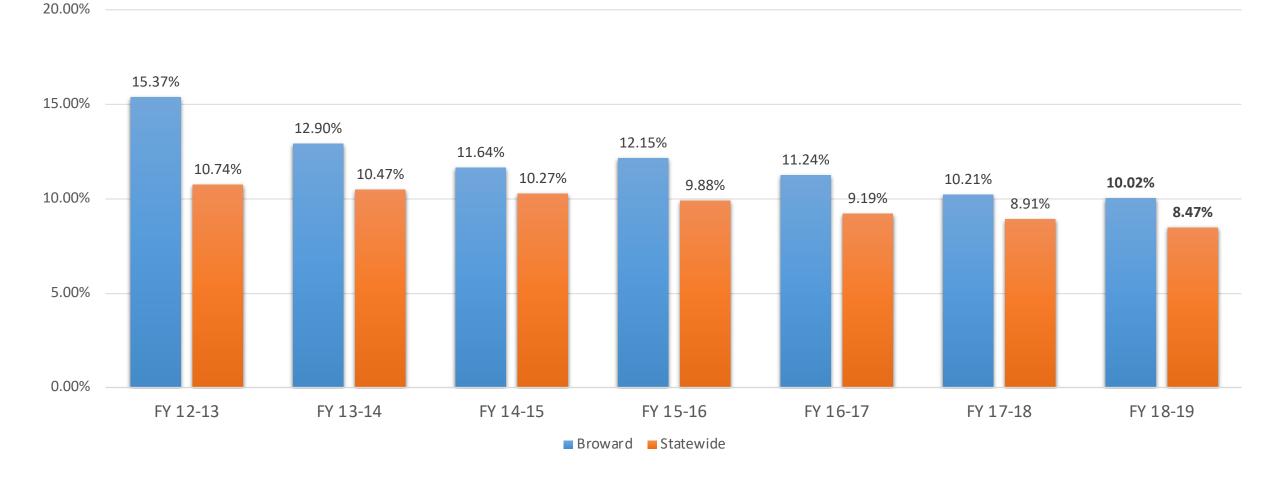

#### Broward Children Served Monthly Out-of-Home vs Statewide

Data source: FSFN Children Active by Primary Worker/DCF Child Welfare Dashboard