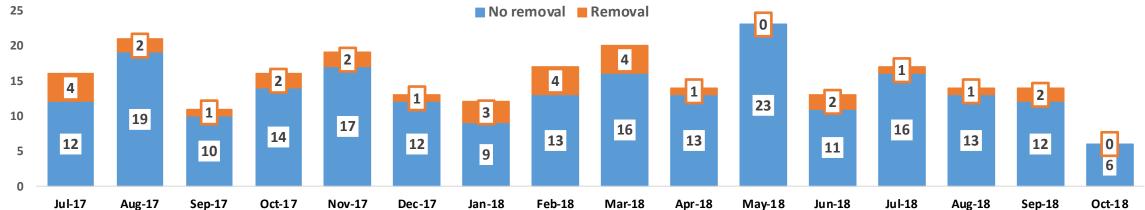

# Broward Removals - Children Placed into Out-of-Home Monthly Cumulative YTD

**Data Source: DCF Child Welfare Dashboard** 