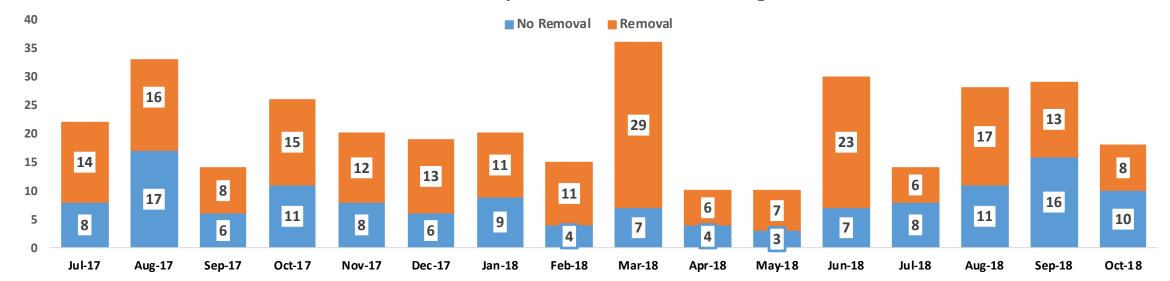

# Broward Removals – Monthly Mean of Children Placed into Out-of-Home for Fiscal Year July 2014 through October 2018

**Data Source: DCF Child Welfare Dashboard** 