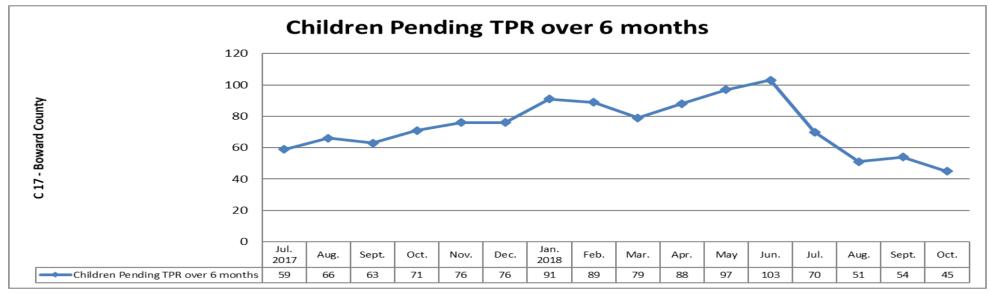

**Data Source: DCF Child Welfare Dashboard** 





## Decision Support Team (DST) Reviews on Active Investigations Based on Tier 1 & 2 through October 2018



Decision Support Team (DST) Reviews on Active Investigations
Based on Optional Selected Cases through October 2018





# # of Children Initially Placed in Licensed Care Data Source: FSFN Report # 1182





# **BSO Initial Emergency Removal Episodes (out-of-home care)**# of Children Initially Placed in Relative or Non-Relative Care Data Source: FSFN Report # 1182





## BSO Initial Emergency One-Parent Shelters (children) – Cumulative YTD Data Source: ChildNet daily shelter emails





# Judicial Timelines



### Arraignment Project July 1, 2017- October 31, 2018











### OAG Permanency Data July 1, 2017- October 31, 2018







# Percentage of Children with Reunification Goal Extended Past 15 months and no TPR Activity

## (FY2018 - 2019) Percentage of Children with Reunification Goal over 15 months compared to all OHC





# Median Days from Termination of Rights Petition to Entry of Final Order Children with TPR Final Orders







### Days from Shelter to Disposition Children with Disposition July 1, 2017 to October 31, 2018







\*Sept / Oct - numbers are combined to reflect the total at the end of October; September's data was not accurate as there were fixes being made to FSFN during that month



# Out-of-Home Care ChildNet

#### Broward Children Served Out-of-Home - Mean for Fiscal Year July 2012 thru October 2018

Data source: FSFN Children Active by Primary Worker



#### Broward Children Served O