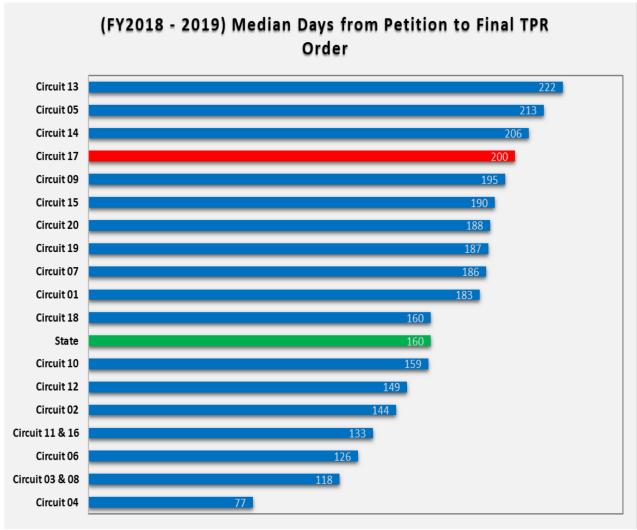

# Median Days from Termination of Rights Petition to Entry of Final Order Children with TPR Final Orders