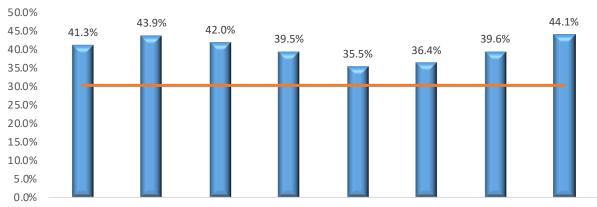

# Percentage of Children with Reunification Goal Extended Past 15 months and no TPR Activity