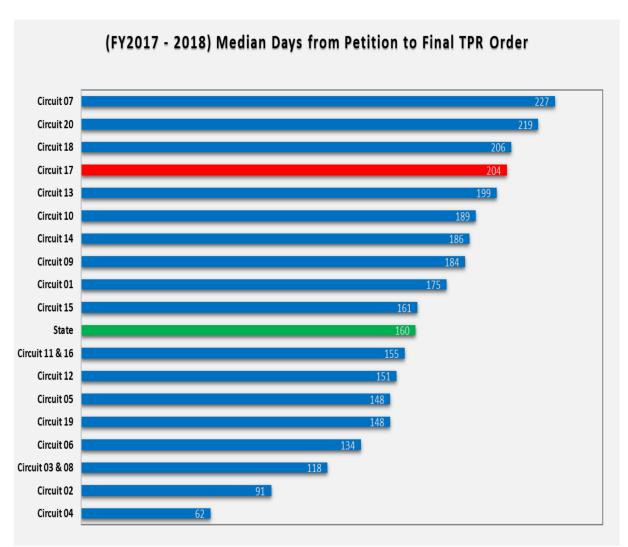

# Median Days from Termination of Rights Petition to Entry of Final Order Children with TPR Final Orders