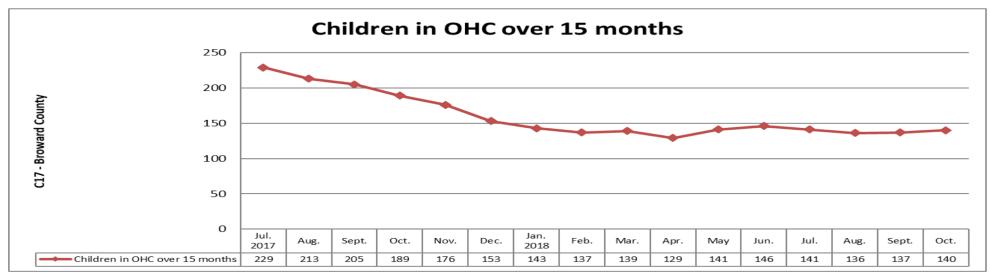

# Percentage of Children with Reunification Goal Extended Past 15 months and no TPR Activity