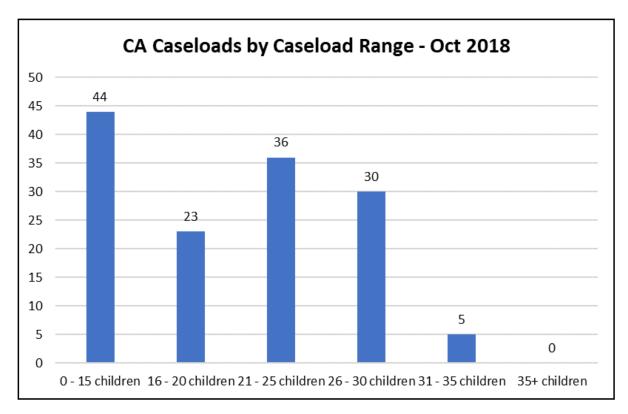

# Caseloads and Vacancies

### ChildNet Vacancies/Caseloads

| Month          | Total # CA<br>positions | # vacant CA positions | # CA's in pre-<br>service training | Average Caseload<br>Size |
|----------------|-------------------------|-----------------------|------------------------------------|--------------------------|
| July 2017      | 165                     | 0                     | 13                                 | 20.68                    |
| August 2017    | 165                     | 9                     | 0                                  | 21.17                    |
| September 2017 | 165                     | 11                    | 0                                  | 21.20                    |
| October 2017   | 165                     | 0                     | 11                                 | 19.97                    |
| November 2017  | 165                     | 10                    | 0                                  | 20.22                    |
| December 2017  | 165                     | 6                     | 0                                  | 19.66                    |
| January 2018   | 165                     | 10                    | 0                                  | 19.82                    |
| February 2018  | 165                     | 0                     | 10                                 | 18.70                    |
| March 2018     | 165                     | 9                     | 11                                 | 20.03                    |
| April 2018     | 165                     | 13                    | 0                                  | 21.05                    |
| May 2018       | 165                     | 19                    | 0                                  | 21.59                    |
| June 2018      | 165                     | 18                    | 18                                 | 21.05                    |
| July 2018      | 170                     | 11                    | 0                                  | 19.20                    |
| August 2018    | 170                     | 17                    | 11                                 | 20.06                    |
| September 2018 | 170                     | 4                     | 23                                 | 19.83                    |
| October 2018   | 170                     | 16                    | 14                                 | 19.17                    |