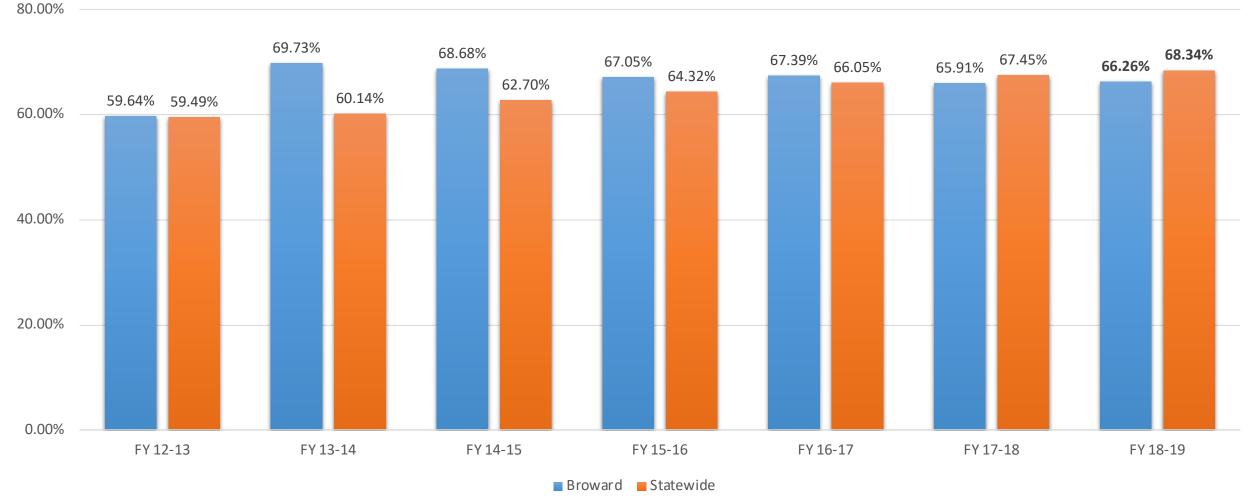

#### Broward Children Served Monthly Out-of-Home vs Statewide

Data source: FSFN Children Active by Primary Worker/DCF Child Welfare Dashboard