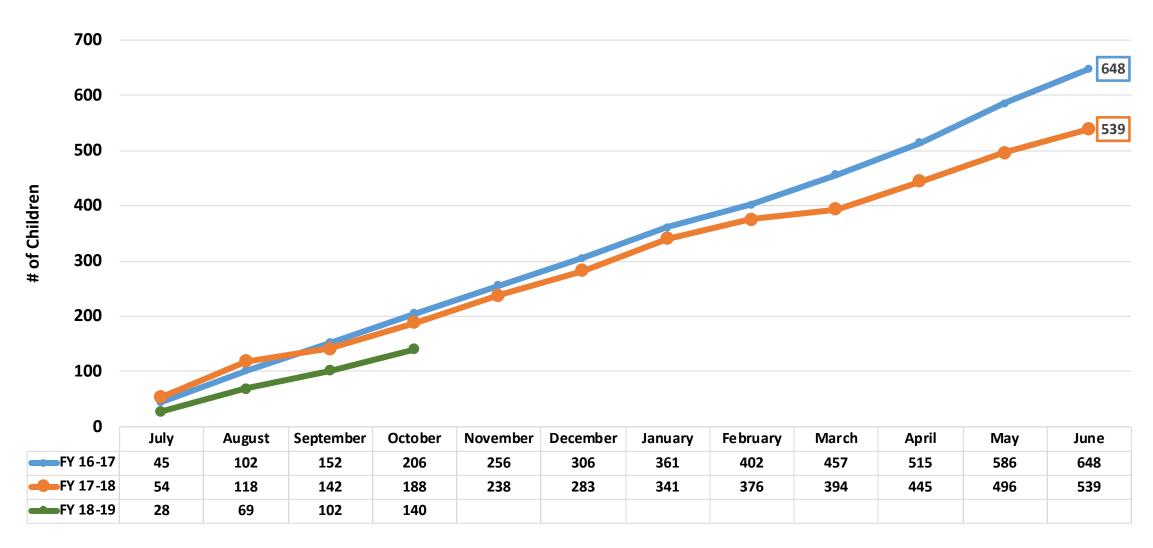

#### Broward Children Served Out-of-Home - Mean for Fiscal Year July 2012 thru October 2018

Data source: FSFN Children Active by Primary Worker