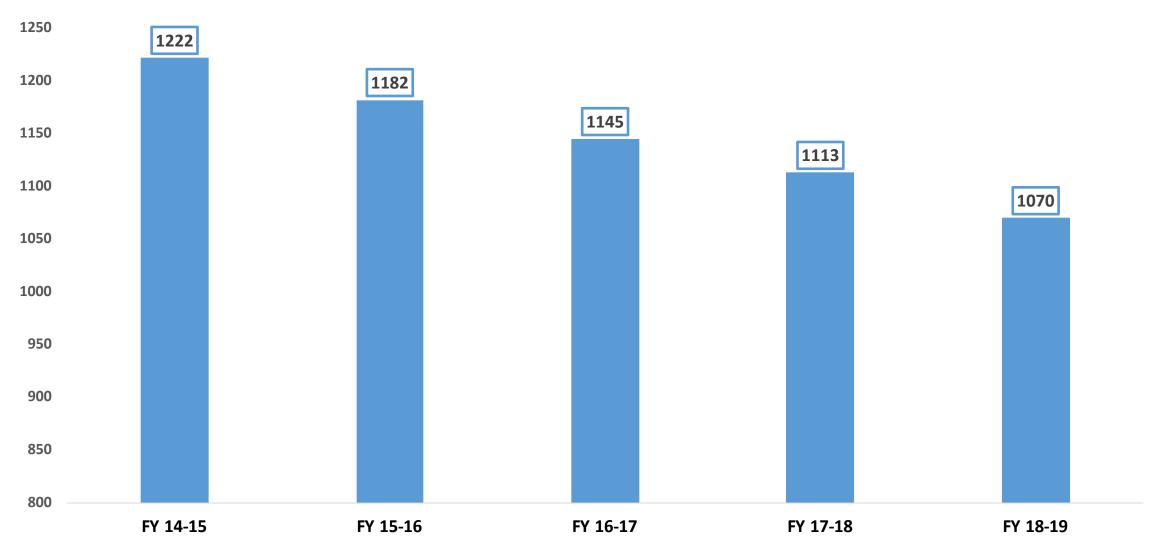

# BSO Reports Received (Initial and Additional) – Monthly Average YTD July 2014 through October 2018

Data Source: FSFN Report - Child Investigations Received by Intake Type