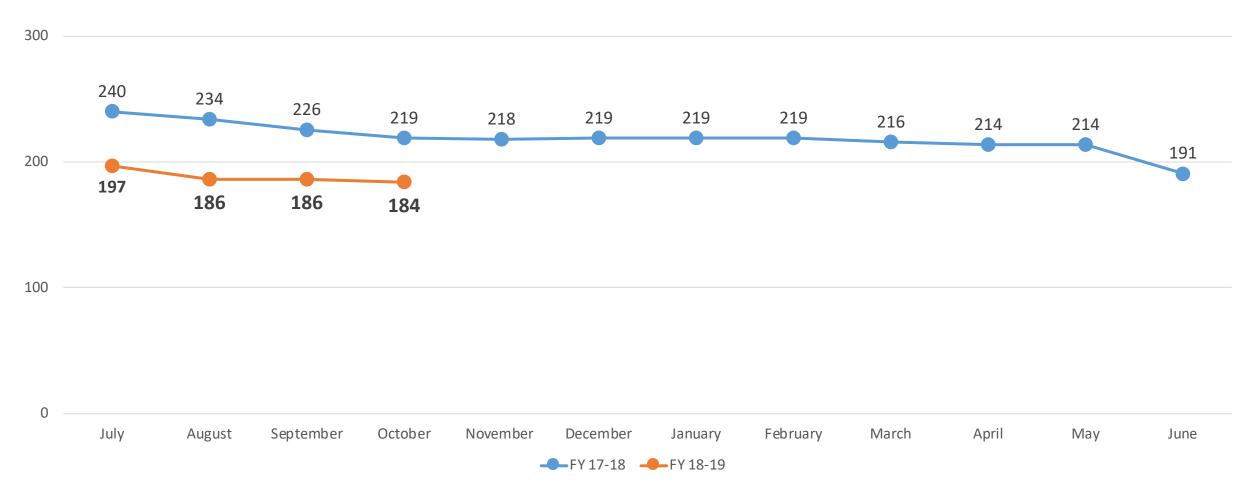

# Broward Removals – Monthly Mean of Children Placed into Out-of-Home for Fiscal Year July 2014 through October 2018

**Data Source: DCF Child Welfare Dashboard** 