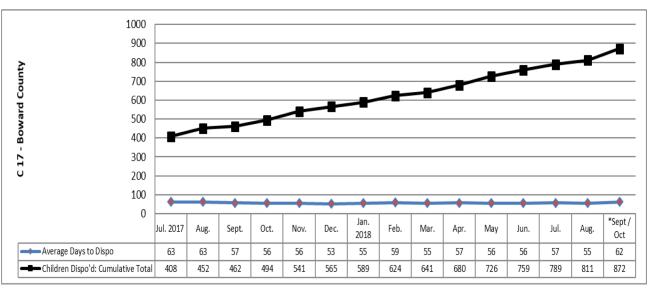

### Days from Shelter to Disposition Children with Disposition July 1, 2017 to October 31, 2018

\*Sept / Oct - numbers are combined to reflect the total at the end of October; September's data was not accurate as there were fixes being made to FSFN during that month