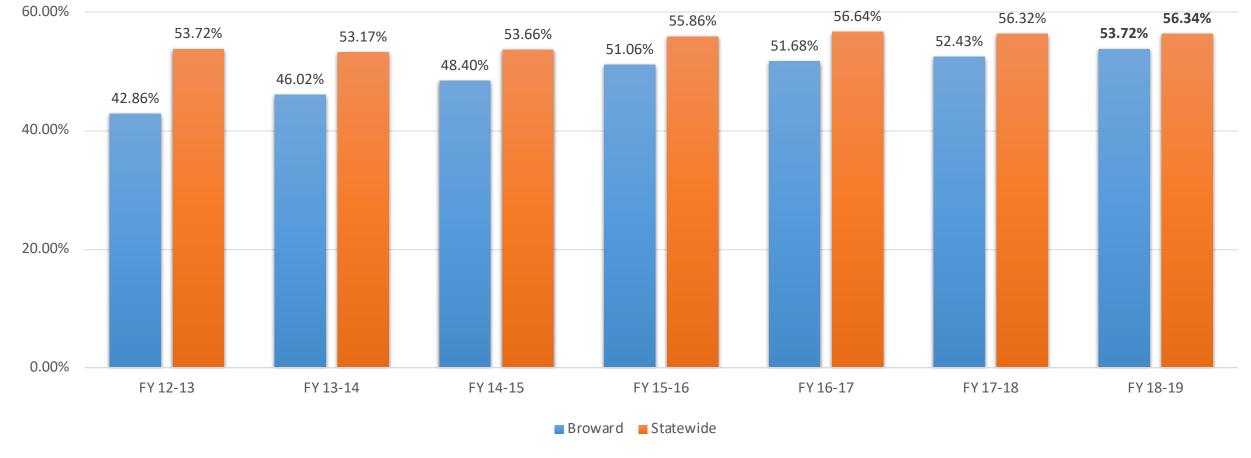

#### Broward Children Served Monthly Out-of-Home vs Statewide

Data source: FSFN Children Active by Primary Worker/DCF Child Welfare Dashboard