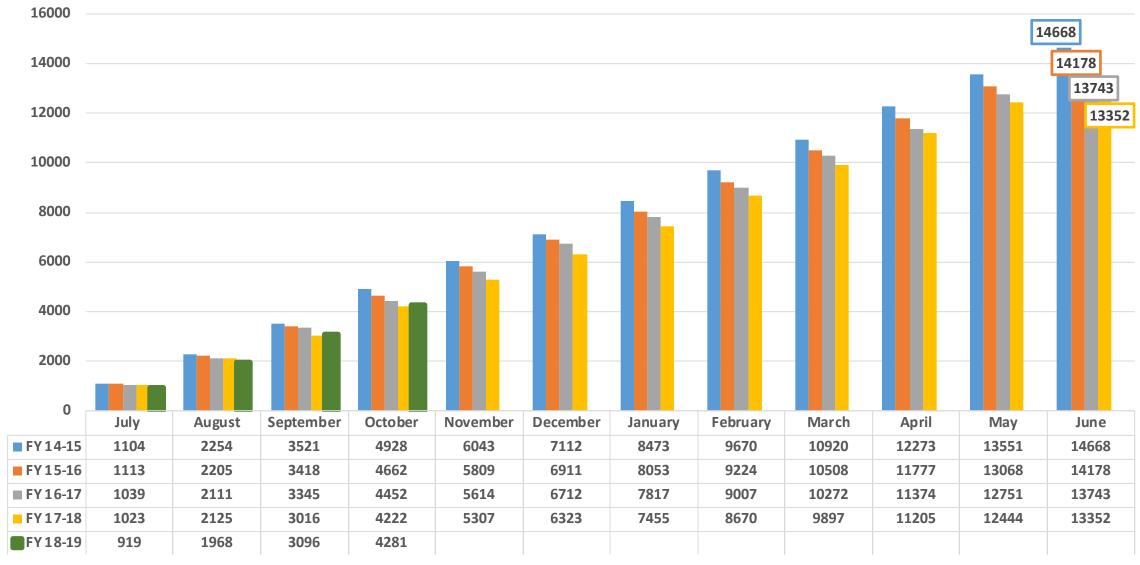

### BSO Reports Received (Initial and Additional) – Cumulative YTD Data Source: FSFN Report - Child Investigations Received by Intake Type