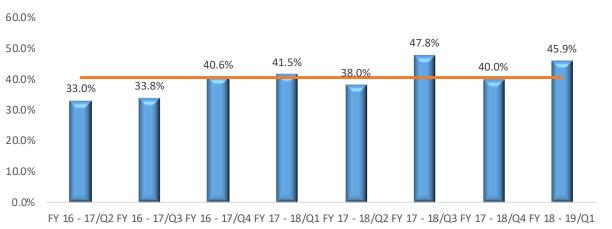

rimary Worker



#### Broward Children Served Monthly Residential Group Care vs Statewide

Data source: FSFN Children Active by Primary Worker/DCF Child Welfare Dashboard







#### Broward Children Served Relative and Non-Relative Mean for Fiscal Year July 2012 thru October 2018

Data source: FSFN Children Active by Primary Worker



# Broward Children Served Relative and Non-Relative Monthly Mean

ChildNet
Leading abused children to safety and stability

Data source: FSFN Children Active by Primary Worker



#### Broward Children Served Monthly Relative and Non-Relative vs Statewide

Data source: FSFN Children Active by Primary Worker/DCF Child Welfare Dashboard







#### Children Achieving Permanency

Data Source: DCF Tableau Federal Child Welfare Indicators Dashboard (Quarterly)





#### Permanency for Children In Care 12-23 Months Target 43.6%



### Permanency for Children in Care 24 Months or More Target 30.3%



FY 16 -17/Q2 FY 16 -17/Q3 FY 16 -17/Q4 FY 17 -18/Q1 FY 17 -18/Q2 FY 17 -18/Q3 FY 17 -18/Q4 FY 18 -19/Q1

#### Broward Children Served Monthly Foster Care vs Statewide

Data source: FSFN Children Active by Primary Worker/DCF Child Welfare Dashboard





# Caseloads and Vacancies









### **Broward Sheriff CPIS Vacancies/Caseloads**

| Month  | total # CPI<br>positions | # vacant<br>CPI<br>positions | # CPl's<br>in pre-<br>service<br>training | Average<br>Caseload<br>Size* | % CPl's with<br>more than 15<br>investigations* |
|--------|--------------------------|------------------------------|-------------------------------------------|------------------