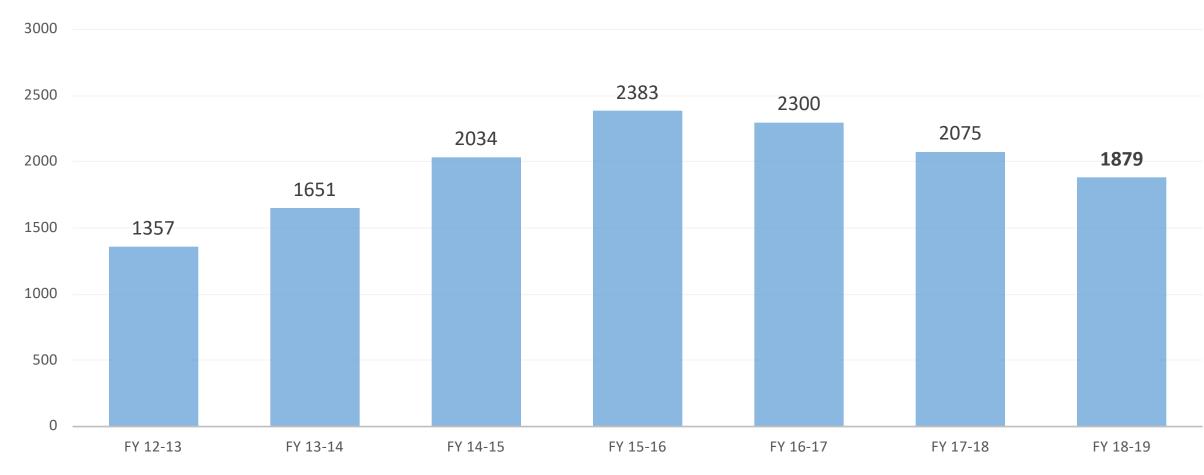

#### Broward Children Served Out-of-Home - Mean for Fiscal Year July 2012 thru October 2018

Data source: FSFN Children Active by Primary Worker