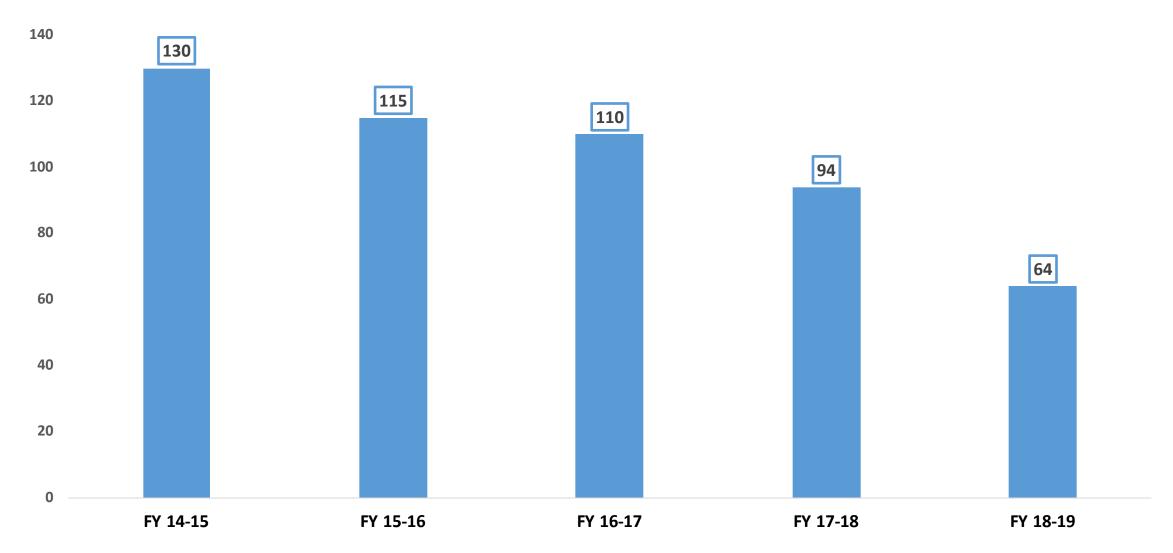

# Broward Removals – Monthly Mean of Children Placed into Out-of-Home for Fiscal Year July 2014 through October 2018

**Data Source: DCF Child Welfare Dashboard** 