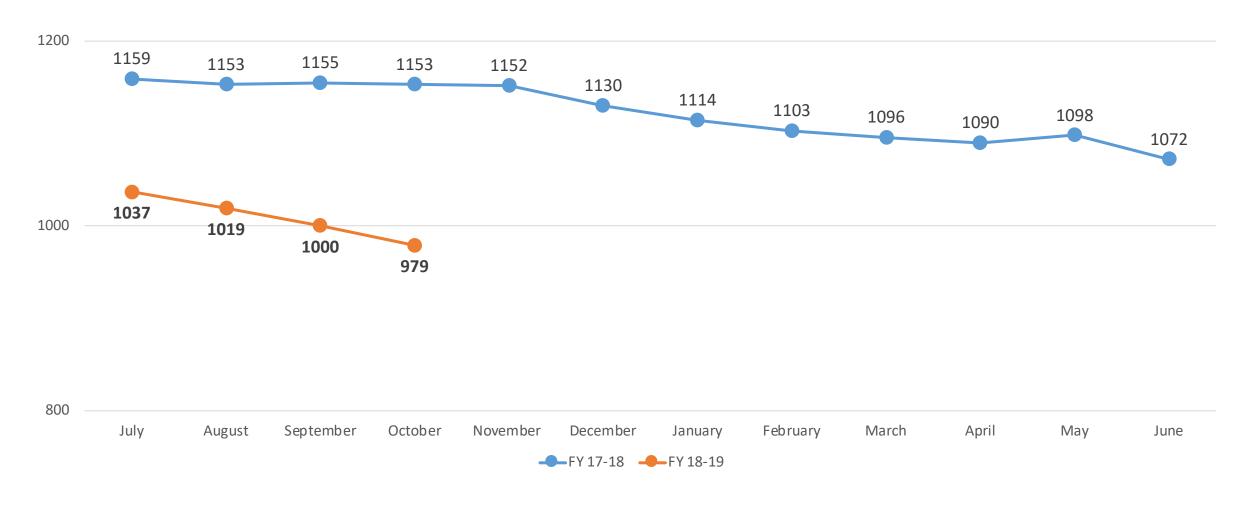

# Broward Removals - Children Placed into Out-of-Home Monthly Cumulative YTD

**Data Source: DCF Child Welfare Dashboard** 