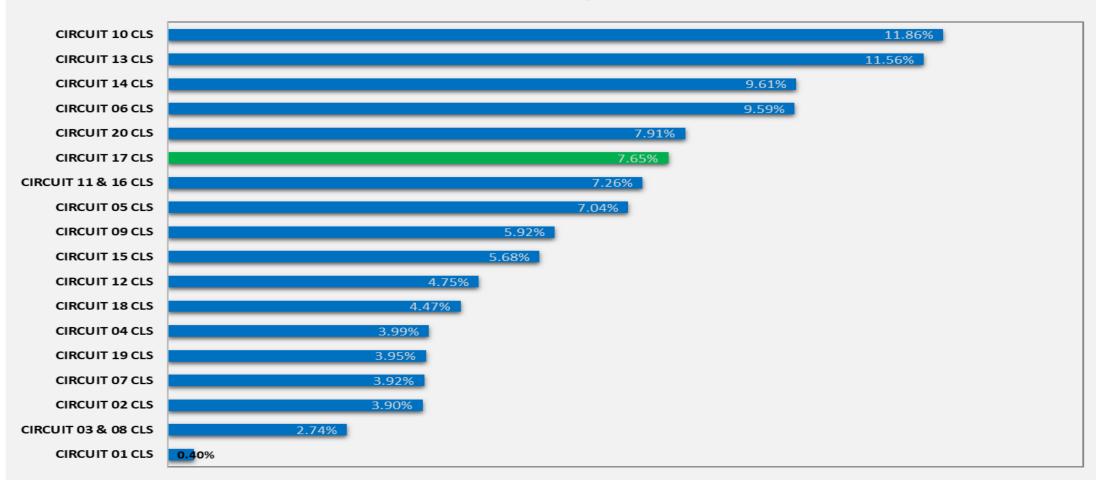

## (FY2018 - 2019) Percentage of Children with Reunification Goal over 15 months compared to all OHC