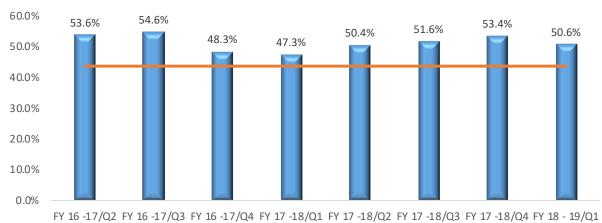

### Permanency for Children in Care 24 Months or More Target 30.3%

FY 16 -17/Q2 FY 16 -17/Q3 FY 16 -17/Q4 FY 17 -18/Q1 FY 17 -18/Q2 FY 17 -18/Q3 FY 17 -18/Q4 FY 18 -19/Q1