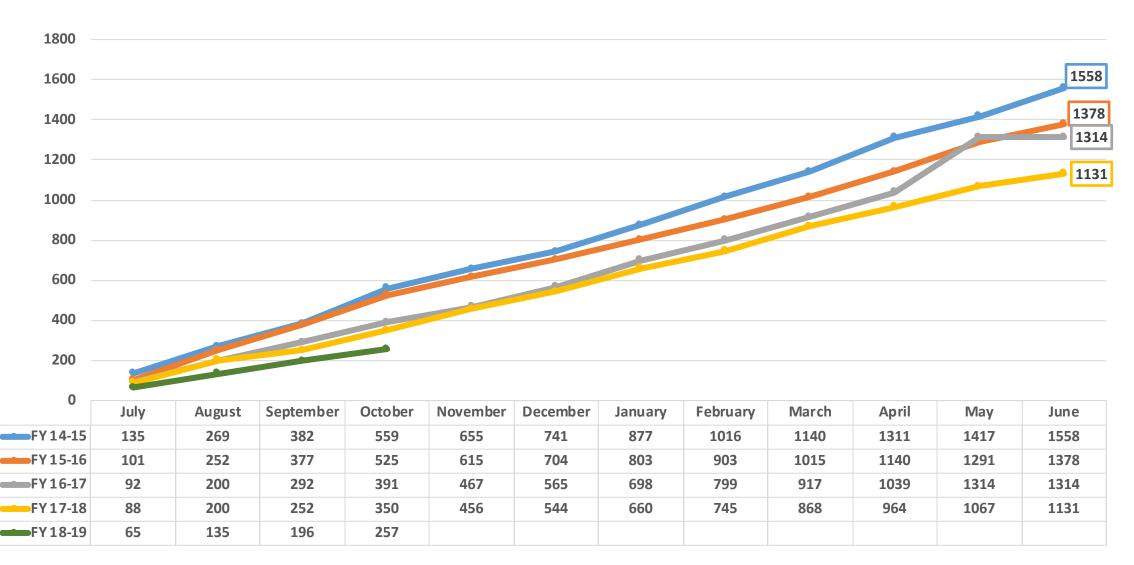

# Broward Removals - Children Placed into Out-of-Home Monthly Cumulative YTD

**Data Source: DCF Child Welfare Dashboard** 