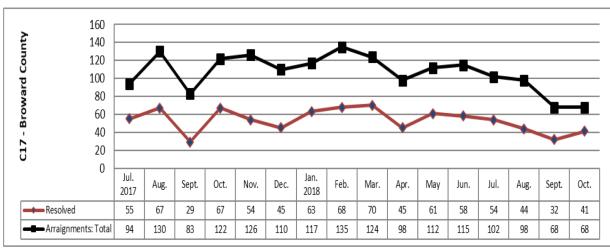

ced into Out-of-Home for Fiscal Year July 2014 through October 2018

**Data Source: DCF Child Welfare Dashboard** 





## Decision Support Team (DST) Reviews on Active Investigations Based on Tier 1 & 2 through October 2018



Decision Support Team (DST) Reviews on Active Investigations
Based on Optional Selected Cases through October 2018





# # of Children Initially Placed in Licensed Care Data Source: FSFN Report # 1182





# **BSO Initial Emergency Removal Episodes (out-of-home care)**# of Children Initially Placed in Relative or Non-Relative Care Data Source: FSFN Report # 1182





## BSO Initial Emergency One-Parent Shelters (children) – Cumulative YTD Data Source: ChildNet daily shelter emails





# Judicial Timelines



### Arraignment Project July 1, 2017- October 31, 2018











### OAG Permanency Data July 1, 2017- October 31, 2018







# Percentage of Children with Reunification Goal Extended Past 15 months and no TPR Activity

## (FY2018 - 2019) Percentage of Children with Reunification Goal over 15 months compared to all OHC





# Median Days from Termination of Rights Petition to Entry of Final Order Children with TPR Final Orders







### Days from Shelter to Disposition Children with Disposition July 1, 2017 to October 31, 2018







\*Sept / Oct - numbers are combined to reflect the total at the end of October; September's data was not accurate as there were fixes being made to FSFN during that month



# Out-of-Home Care ChildNet

#### Broward Children Served Out-of-Home - Mean for Fiscal Year July 2012 thru October 2018

Data source: FSFN