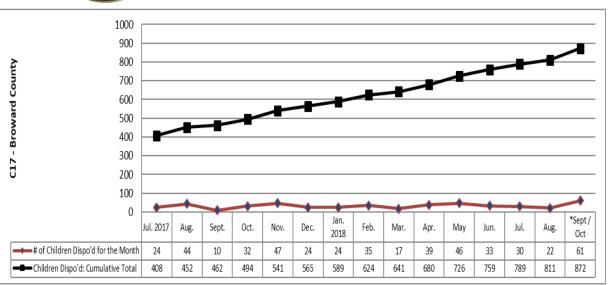

### Days from Shelter to Disposition Children with Disposition July 1, 2017 to October 31, 2018

\*Sept / Oct - numbers are combined to reflect the total at the end of October; September's data was not accurate as there were fixes being made to FSFN during that month