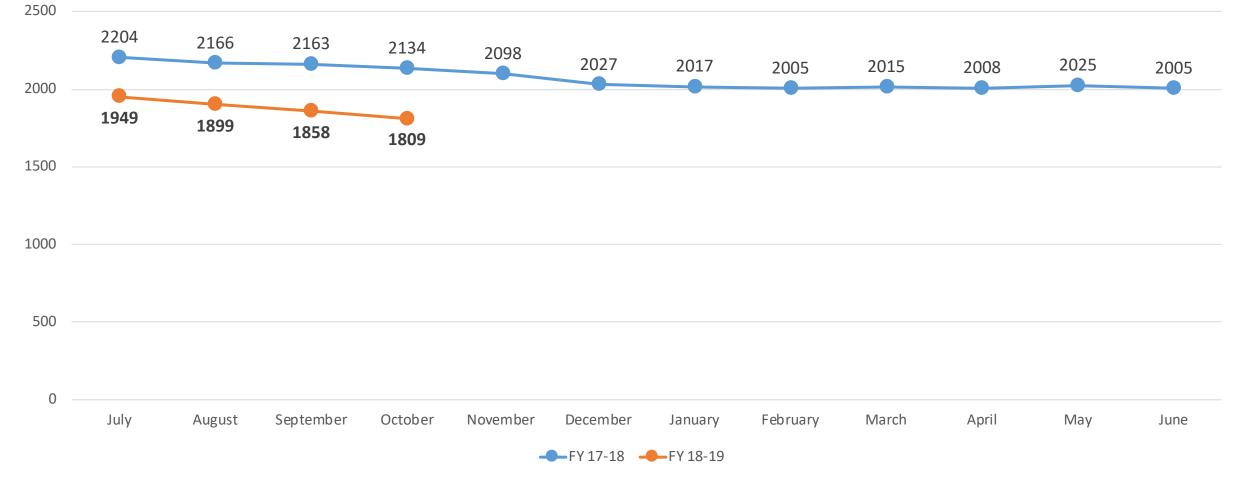

#### Broward Children Served Out-of-Home - Monthly Mean

Data source: FSFN Children Active by Primary Worker