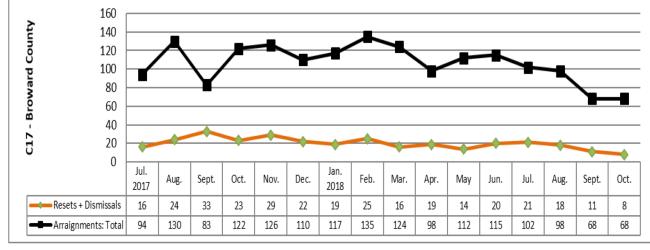

to Out-of-Home for Fiscal Year July 2014 through October 2018

**Data Source: DCF Child Welfare Dashboard** 





## Decision Support Team (DST) Reviews on Active Investigations Based on Tier 1 & 2 through October 2018



Decision Support Team (DST) Reviews on Active Investigations
Based on Optional Selected Cases through October 2018





# # of Children Initially Placed in Licensed Care Data Source: FSFN Report # 1182





# **BSO Initial Emergency Removal Episodes (out-of-home care)**# of Children Initially Placed in Relative or Non-Relative Care Data Source: FSFN Report # 1182





## BSO Initial Emergency One-Parent Shelters (children) – Cumulative YTD Data Source: ChildNet daily shelter emails





# Judicial Timelines



### Arraignment Project July 1, 2017- October 31, 2018











### OAG Permanency Data July 1, 2017- October 31, 2018







# Percentage of Children with Reunification Goal Extended Past 15 months and no TPR Activity

## (FY2018 - 2019) Percentage of Children with Reunification Goal over 15 months compared to all OHC





# Median Days from Termination of Rights Petition to Entry of Final Order Children with TPR Final Orders







### Days from Shelter to Disposition Children with Disposition July 1, 2017 to October 31, 2018







\*Sept / Oct - numbers are combined to reflect the total at the end of October; September's data was not accurate as there were fixes being made to FSFN during that month



# Out-of-Home Care ChildNet

#### Broward Children Served Out-of-Home - Mean for Fiscal Year July 2012 thru October 2018

Data source: FSFN Child